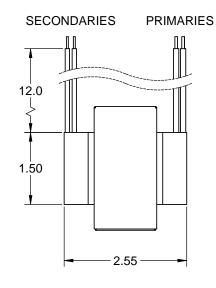

- 3.562 -**SECONDARIES** Ø.188 2 PLCS 1.30 .65 **PRIMARIES** 

BLACK 22GA S1 BLUE 105VAC MIN 115VAC NOM 28VAC NO LOAD 125VAC MAX 50/60HERTZ WHT/BLK 22GA BLUE BROWN 22GA ORANGE 105VAC MIN 10V NO LOAD 115VAC NOM 2A FULL LOAD 125VAC MAX 50/60HERTZ WHT/BRN 22GA ORANGE

- NOTES:
  1. APPROXIMATE WEIGHT, 3 LBS.
  2. USE GRAIN ORIENTED (M6) LAMINATION MATERIAL.
  3. MAKE ALL LEADS APPROXIMATELY 12 IN. LONG.

|                                                                                                                                                                                                                                                                  |                                                                                                                                                                                               | ANAHEIM AUTOMATION INC. 910 E. ORANGEFAIR LANE<br>ANAHEIM, CA 92801 (714) 992-6990 |                                                                                                           |                                         |           |      | <b>ANAHEIM</b> AUTOMATION |                                 |  |
|------------------------------------------------------------------------------------------------------------------------------------------------------------------------------------------------------------------------------------------------------------------|-----------------------------------------------------------------------------------------------------------------------------------------------------------------------------------------------|------------------------------------------------------------------------------------|-----------------------------------------------------------------------------------------------------------|-----------------------------------------|-----------|------|---------------------------|---------------------------------|--|
|                                                                                                                                                                                                                                                                  |                                                                                                                                                                                               |                                                                                    |                                                                                                           | UNLESS OTHERWISE SPECIFIED:             |           | NAME | DATE                      | <b>III-N</b> UTOMATION          |  |
|                                                                                                                                                                                                                                                                  |                                                                                                                                                                                               |                                                                                    |                                                                                                           | DIMENSIONS ARE IN INCHES                | DRAWN     | TDR  | 1-15-10                   |                                 |  |
| PROPRIETARY AND CONSIDENTIAL HIS REGINATION CONTRIBET TO BRAWING SITE SOLE PROPRIETY OF ANAMENT AND END PROPRIETY OF ANAMENT AUTOMATION HIS. ANY EXPRODUCTION IN PART OR AS A WHOLE ANAMENT AUTOMATION INC. S. Y OF ANAMENT AUTOMATION INC. S. Y OF PROCHIETTED. |                                                                                                                                                                                               |                                                                                    | TOLERANCES:<br>FRACTIONAL±<br>ANGULAR MACH± BEND ±<br>TWO PLACE DECIMAL ±.01<br>THREE PLACE DECIMAL ±.005 | CHECKED                                 |           |      | TITLE:                    | ,                               |  |
|                                                                                                                                                                                                                                                                  |                                                                                                                                                                                               |                                                                                    |                                                                                                           | ENG APPR.                               |           |      |                           |                                 |  |
|                                                                                                                                                                                                                                                                  |                                                                                                                                                                                               |                                                                                    |                                                                                                           | MFG APPR.                               |           |      | Transformer, 100VA        |                                 |  |
|                                                                                                                                                                                                                                                                  | THE INFORMATION CONTAINED IN THIS DRAWING IS THE SOLE PROPERTY OF ANALHEM AUTOMATION INC. ANY REPRODUCTION IN PART OR AS A WHOLE WITHOUT THE WRITTEN PERMISSION OF ANALHEM AUTOMATION INC. IS |                                                                                    |                                                                                                           | INTERPRET GEOMETRIC<br>TOLERANCING PER: | Q.A.      |      |                           |                                 |  |
|                                                                                                                                                                                                                                                                  |                                                                                                                                                                                               |                                                                                    |                                                                                                           | MATERIAL                                | COMMENTS: |      | 3                         | SIZE DWG. NO. REV               |  |
|                                                                                                                                                                                                                                                                  |                                                                                                                                                                                               | NEXT ASSY                                                                          | USED ON                                                                                                   | FINISH                                  |           |      |                           | C AAZZ93 D                      |  |
|                                                                                                                                                                                                                                                                  |                                                                                                                                                                                               | APPLICATION                                                                        |                                                                                                           | DO NOT SCALE DRAWING                    |           |      |                           | SCALE: 1:1 WEIGHT: SHEET 1 OF 1 |  |
|                                                                                                                                                                                                                                                                  | 1                                                                                                                                                                                             |                                                                                    | 2 .                                                                                                       | 1                                       | 2         |      |                           | 1                               |  |