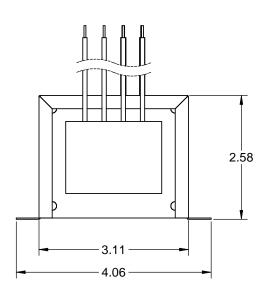

- NOTES:
  1. APPROXIMATE WEIGHT, 3 LBS.
  2. USE GRAIN ORIENTED (M6) LAMINATION MATERIAL.
  3. MAKE ALL LEADS APPROXIMATELY 12 IN. LONG.

|                                                                                                                                                                                                                                                                  |                                                                                                                                                                                               | ANAHEIM AUTOMATION INC. 910 E. ORANGEFAIR LANE<br>ANAHEIM, CA 92801 (714) 992-6990 |                                                                                                           |                                         |           |      | <b>ANAHEIM</b> AUTOMATION |                                 |  |
|------------------------------------------------------------------------------------------------------------------------------------------------------------------------------------------------------------------------------------------------------------------|-----------------------------------------------------------------------------------------------------------------------------------------------------------------------------------------------|------------------------------------------------------------------------------------|-----------------------------------------------------------------------------------------------------------|-----------------------------------------|-----------|------|---------------------------|---------------------------------|--|
|                                                                                                                                                                                                                                                                  |                                                                                                                                                                                               |                                                                                    |                                                                                                           | UNLESS OTHERWISE SPECIFIED:             |           | NAME | DATE                      | <b>III-N</b> UTOMATION          |  |
|                                                                                                                                                                                                                                                                  |                                                                                                                                                                                               |                                                                                    |                                                                                                           | DIMENSIONS ARE IN INCHES                | DRAWN     | TDR  | 1-15-10                   |                                 |  |
| PROPRIETARY AND CONSIDENTIAL HIS REGINATION CONTRIBET TO BRAWING SITE SOLE PROPRIETY OF ANAMENT AND END PROPRIETY OF ANAMENT AUTOMATION HIS. ANY EXPRODUCTION IN PART OR AS A WHOLE ANAMENT AUTOMATION INC. S. Y OF ANAMENT AUTOMATION INC. S. Y OF PROCHIETTED. |                                                                                                                                                                                               |                                                                                    | TOLERANCES:<br>FRACTIONAL±<br>ANGULAR MACH± BEND ±<br>TWO PLACE DECIMAL ±.01<br>THREE PLACE DECIMAL ±.005 | CHECKED                                 |           |      | TITLE:                    | ,                               |  |
|                                                                                                                                                                                                                                                                  |                                                                                                                                                                                               |                                                                                    |                                                                                                           | ENG APPR.                               |           |      |                           |                                 |  |
|                                                                                                                                                                                                                                                                  |                                                                                                                                                                                               |                                                                                    |                                                                                                           | MFG APPR.                               |           |      | Transformer, 100VA        |                                 |  |
|                                                                                                                                                                                                                                                                  | THE INFORMATION CONTAINED IN THIS DRAWING IS THE SOLE PROPERTY OF ANALHEM AUTOMATION INC. ANY REPRODUCTION IN PART OR AS A WHOLE WITHOUT THE WRITTEN PERMISSION OF ANALHEM AUTOMATION INC. IS |                                                                                    |                                                                                                           | INTERPRET GEOMETRIC<br>TOLERANCING PER: | Q.A.      |      |                           |                                 |  |
|                                                                                                                                                                                                                                                                  |                                                                                                                                                                                               |                                                                                    |                                                                                                           | MATERIAL                                | COMMENTS: |      | 3                         | SIZE DWG. NO. REV               |  |
|                                                                                                                                                                                                                                                                  |                                                                                                                                                                                               | NEXT ASSY                                                                          | USED ON                                                                                                   | FINISH                                  |           |      |                           | C AAZZ93 D                      |  |
|                                                                                                                                                                                                                                                                  |                                                                                                                                                                                               | APPLICATION                                                                        |                                                                                                           | DO NOT SCALE DRAWING                    |           |      |                           | SCALE: 1:1 WEIGHT: SHEET 1 OF 1 |  |
|                                                                                                                                                                                                                                                                  | 1                                                                                                                                                                                             |                                                                                    | 2 .                                                                                                       | 1                                       | 2         |      |                           | 1                               |  |